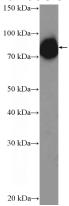

## C19orf21 antibody

Catalog Number: 108619

**Product name** 

C19orf21 antibody

**Specificity** 

Human; other species not tested.

**Antibody description** 

C19orf21 Rabbit Polyclonal antibody. Positive WB detected in MCF-7 cells, HepG2 cells. Observed molecular weight by Western-blot: 75 kDa

## **Validations**

MCF-7 cells were subjected to SDS PAGE followed by western blot with Catalog No:108619(C19orf21 Antibody) at dilution of 1:2000