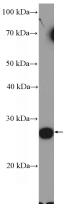

## C19orf20 antibody

Catalog Number: 108618

**Product name** 

C19orf20 antibody

**Specificity** 

Human, Mouse; other species not tested.

**Antibody description** 

C19orf20 Rabbit Polyclonal antibody. Positive WB detected in human plasma tissue, mouse heart tissue, mouse thymus tissue. Observed molecular weight by Western-blot: 29KD

## **Validations**

human plasma tissue were subjected to SDS PAGE followed by western blot with Catalog No:108618(C19orf20 Antibody) at dilution of 1:600