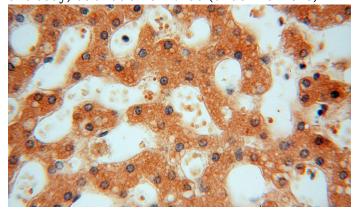

## **Validations**

Immunohistochemical of paraffin-embedded human liver using Catalog No:108616(C18orf55 antibody) at dilution of 1:100 (under 10x lens)

Immunohistochemical of paraffin-embedded human liver using Catalog No:108616(C18orf55 antibody) at dilution of 1:100 (under 40x lens)