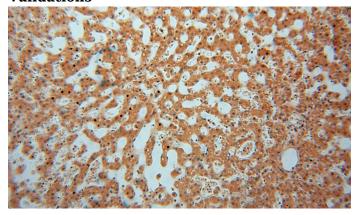

## **Validations**

Immunohistochemical of paraffin-embedded human liver using Catalog No:108616(C18orf55 antibody) at dilution of 1:100 (under 10x lens)

Immunohistochemical of paraffin-embedded human liver using Catalog No:108616(C18orf55 antibody) at dilution of 1:100 (under 40x lens)