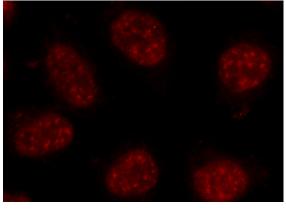

# Antibody description

C17orf85 Rabbit Polyclonal antibody. Positive WB detected in HeLa cells, A549 cells, COLO 320 cells, HEK-293 cells, Jurkat cells. Positive IF detected in HeLa cells. Observed molecular weight by Western-blot: 71 kda

# HeLa cells were subjected to SDS PAGE followed by western blot with Catalog No:108613(C17orf85 Antibody) at dilution of 1:1000

Immunofluorescent analysis of HeLa cells using Catalog No:108613(C17orf85 Antibody) at dilution of 1:25 and Rhodamine-Goat anti-Rabbit IgG