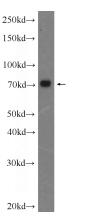

# Antibody description

C17orf85 Rabbit Polyclonal antibody. Positive WB detected in HeLa cells, A549 cells, COLO 320 cells, HEK-293 cells, Jurkat cells. Positive IF detected in HeLa cells. Observed molecular weight by Western-blot: 71 kda

# HeLa cells were subjected to SDS PAGE followed by western blot with Catalog No:108613(C17orf85 Antibody) at dilution of 1:1000

Immunofluorescent analysis of HeLa cells using Catalog No:108613(C17orf85 Antibody) at dilution of 1:25 and Rhodamine-Goat anti-Rabbit IgG