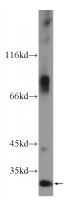

## C16orf72 antibody

Catalog Number: 108609

**Product name** 

C16orf72 antibody

**Specificity** 

Human, Mouse; other species not tested.

**Antibody description** 

C16orf72 Rabbit Polyclonal antibody. Positive WB detected in HeLa cells. Observed molecular weight by Western-blot: 31 kDa

## **Validations**

HeLa cells were subjected to SDS PAGE followed by western blot with Catalog No:108609(C16orf72 Antibody) at dilution of 1:300