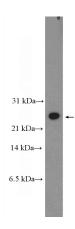

**Antibody description** 

C16orf63 Rabbit Polyclonal antibody. Positive WB detected in HEK-293 cells. Observed molecular weight by Western-blot: 22 kDa

**Preparation** 

This antibody was obtained by immunization of C16orf63 recombinant protein (Accession Number: NM\_144600). Purification method: Antigen affinity purified.

**Applications** 

ELISA, WB

**Dilutions** 

Recommended Dilution:

WB: 1:200-1:2000

**Validations** 

HEK-293 cells were subjected to SDS PAGE followed by western blot with Catalog No:108607(C16orf63 Antibody) at dilution of 1:600