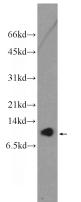

#### **Antibody description**

C16orf61 Rabbit Polyclonal antibody. Positive WB detected in PC-3 cells, human kidney tissue. Observed molecular weight by Western-blot: 9 kDa

## Validations

PC-3 cells were subjected to SDS PAGE followed by western blot with Catalog No:108606(C16orf61 Antibody) at dilution of 1:600