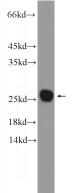

### Antibody description

C16orf45 Rabbit Polyclonal antibody. Positive WB detected in mouse brain tissue, rat brain tissue. Observed molecular weight by Western-blot: 24-26 kDa

# Validations

mouse brain tissue were subjected to SDS PAGE followed by western blot with Catalog No:108605(C16orf45 Antibody) at dilution of 1:600