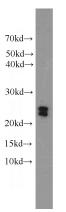

## Antibody description

C16orf13 Rabbit Polyclonal antibody. Positive WB detected in mouse liver tissue, HeLa cells, rat liver tissue. Positive IF detected in HeLa cells. Observed molecular weight by Western-blot: 23 kDa

## Validations

mouse liver tissue were subjected to SDS PAGE followed by western blot with Catalog No:108603(C16orf13 antibody) at dilution of

Immunofluorescent analysis of HeLa cells using Catalog No:108603(C16orf13 Antibody) at dilution of 1:50 and Alexa Fluor 488-congugated AffiniPure Goat Anti-Rabbit IgG(H+L)