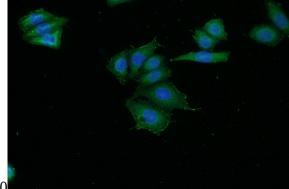

## Antibody description

C16orf13 Rabbit Polyclonal antibody. Positive WB detected in mouse liver tissue, HeLa cells, rat liver tissue. Positive IF detected in HeLa cells. Observed molecular weight by Western-blot: 23 kDa

## Validations

mouse liver tissue were subjected to SDS PAGE followed by western blot with Catalog No:108603(C16orf13 antibody) at dilution of

Immunofluorescent analysis of HeLa cells using Catalog No:108603(C16orf13 Antibody) at dilution of 1:50 and Alexa Fluor 488-congugated AffiniPure Goat Anti-Rabbit IgG(H+L)