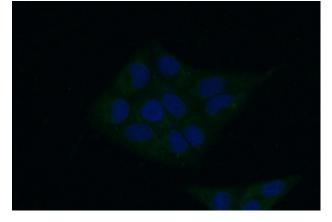

#### Antibody description

BRP16 Rabbit Polyclonal antibody. Positive IF detected in HepG2 cells. Positive WB detected in RAW 264.7 cells, HeLa cells, HepG2 cells, NIH/3T3 cells. Observed molecular weight by Western-blot: 42-45 kDa

# RAW 264.7 cells were subjected to SDS PAGE followed by western blot with Catalog No:117243(BRP16 Antibody) at dilution of 1:300

Immunofluorescent analysis of (-20oc Ethanol) fixed HepG2 cells using Catalog No:117243(BRP16 Antibody) at dilution of 1:50 and Alexa Fluor 488-congugated AffiniPure Goat Anti-Rabbit IgG(H+L)