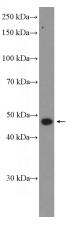

#### Antibody description

BRP16 Rabbit Polyclonal antibody. Positive IF detected in HepG2 cells. Positive WB detected in RAW 264.7 cells, HeLa cells, HepG2 cells, NIH/3T3 cells. Observed molecular weight by Western-blot: 42-45 kDa

# RAW 264.7 cells were subjected to SDS PAGE followed by western blot with Catalog No:117243(BRP16 Antibody) at dilution of 1:300

Immunofluorescent analysis of (-20oc Ethanol) fixed HepG2 cells using Catalog No:117243(BRP16 Antibody) at dilution of 1:50 and Alexa Fluor 488-congugated AffiniPure Goat Anti-Rabbit IgG(H+L)