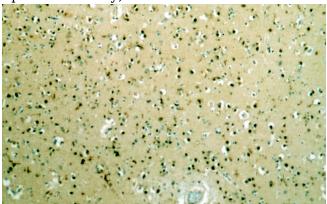

## Validations

HeLa cells were subjected to SDS PAGE followed by western blot with Catalog No:117242(POU3F2-Specific antibody) at dilution of 1:600

Immunohistochemical of paraffin-embedded human brain using Catalog No:117242(POU3F2-Specific antibody) at dilution of 1:100 (under 10x lens)