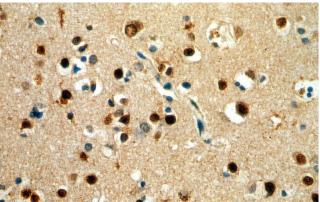

Immunohistochemical of paraffin-embedded human brain using Catalog No:117242(POU3F2-Specific antibody) at dilution of 1:100 (under 40x lens)