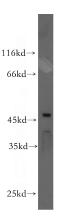

## Antibody description

BRN2-Specific Rabbit Polyclonal antibody. Positive WB detected in HeLa cells, A375 cells, HEK-293 cells. Positive IHC detected in human brain tissue. Observed molecular weight by Western-blot: 47kd

## Validations

HeLa cells were subjected to SDS PAGE followed by western blot with Catalog No:117242(POU3F2-Specific antibody) at dilution of 1:600

Immunohistochemical of paraffin-embedded human brain using Catalog No:117242(POU3F2-Specific antibody) at dilution of 1:100 (under 10x lens)