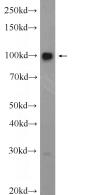

#### **Antibody description**

BRIP1 Rabbit Polyclonal antibody. Positive WB detected in mouse testis tissue. Observed molecular weight by Western-blot: 100 kDa

## Validations

mouse testis tissue were subjected to SDS PAGE followed by western blot with Catalog No:117235(BRIP1 Antibody) at dilution of 1:600