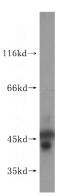

#### Antibody description

BRE Rabbit Polyclonal antibody. Positive IP detected in PC-3 cells. Positive WB detected in PC-3 cells. Positive IHC detected in human gliomas tissue. Observed molecular weight by Western-blot: 44 kDa

#### Validations

PC-3 cells were subjected to SDS PAGE followed by western blot with Catalog No:117232(BRE antibody) at dilution of 1:500

Immunohistochemical of paraffin-embedded human gliomas using Catalog No:117232(BRE antibody) at dilution of 1:50 (under 10x lens)