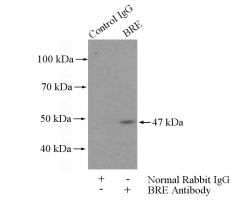

IP Result of anti-BRE (IP:Catalog No:117232, 4ug; Detection:Catalog No:117232 1:500) with PC-3

## **BRE antibody**

Catalog Number: 108585

cells lysate 2400ug.