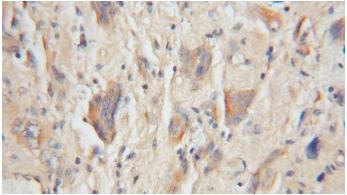

#### Antibody description

BRE Rabbit Polyclonal antibody. Positive IP detected in PC-3 cells. Positive WB detected in PC-3 cells. Positive IHC detected in human gliomas tissue. Observed molecular weight by Western-blot: 44 kDa

#### Validations

PC-3 cells were subjected to SDS PAGE followed by western blot with Catalog No:117232(BRE antibody) at dilution of 1:500

Immunohistochemical of paraffin-embedded human gliomas using Catalog No:117232(BRE antibody) at dilution of 1:50 (under 10x lens)