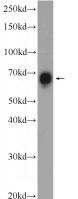

## **Antibody description**

BRD9 Rabbit Polyclonal antibody. Positive WB detected in HeLa cells, HEK-293 cells. Observed molecular weight by Western-blot: 67 kDa

## Validations

HeLa cells were subjected to SDS PAGE followed by western blot with Catalog No:117231(BRD9 Antibody) at dilution of 1:1000