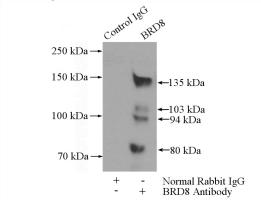

IP Result of anti-BRD8 (IP:Catalog No:117230, 4ug; Detection:Catalog No:117230 1:300) with HeLa cells lysate 1200ug.