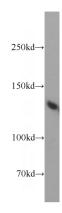

**Dilutions** 

Recommended Dilution:

WB: 1:200-1:2000

IP: 1:200-1:1000 **Validations** 

HeLa cells were subjected to SDS PAGE followed by western blot with Catalog No:117230(BRD8 antibody) at dilution of 1:500