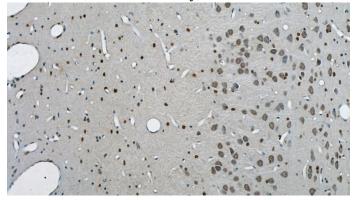

### Antibody description

BRCA2 Rabbit Polyclonal antibody. Positive IHC detected in rat brain tissue. Positive WB detected in human brain tissue, HeLa cells. Observed molecular weight by Western-blot: 384kd

# IHC: 1:20-1:200 **Validations**

human brain tissue were subjected to SDS PAGE followed by western blot with Catalog No:117225(BRCA2 antibody) at dilution of 1:300

Immunohistochemical of paraffin-embedded rat brain using Catalog No:117225(BRCA2 antibody) at dilution of 1:50 (under 10x lens)