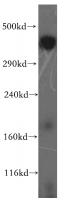

### Antibody description

BRCA2 Rabbit Polyclonal antibody. Positive IHC detected in rat brain tissue. Positive WB detected in human brain tissue, HeLa cells. Observed molecular weight by Western-blot: 384kd

# IHC: 1:20-1:200 **Validations**

human brain tissue were subjected to SDS PAGE followed by western blot with Catalog No:117225(BRCA2 antibody) at dilution of 1:300

Immunohistochemical of paraffin-embedded rat brain using Catalog No:117225(BRCA2 antibody) at dilution of 1:50 (under 10x lens)