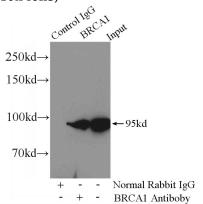

# **BRCA1** antibody

Catalog Number: 108577

IP Result of anti-BRCA1 (IP:Catalog No:117224,

4ug; Detection:Catalog No:117224 1:500) with mouse testis tissue lysate 4800ug.