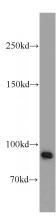

#### **Validations**

human testis tissue were subjected to SDS PAGE followed by western blot with Catalog

Immunohistochemical of paraffin-embedded human breast cancer using Catalog No:117224(BRCA1 antibody) at dilution of 1:100 (under 40x lens)