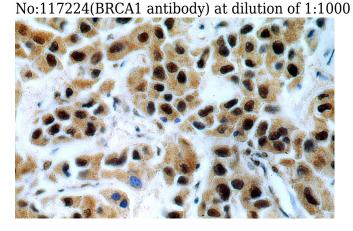

#### **Validations**

human testis tissue were subjected to SDS PAGE followed by western blot with Catalog

Immunohistochemical of paraffin-embedded human breast cancer using Catalog No:117224(BRCA1 antibody) at dilution of 1:100 (under 40x lens)