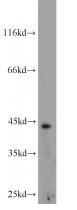

#### **Antibody description**

Brachyury-T Rabbit Polyclonal antibody. Positive WB detected in mouse liver tissue. Observed molecular weight by Western-blot: 44 kDa

### Validations

mouse liver tissue were subjected to SDS PAGE followed by western blot with Catalog No:117221(Brachyury-T antibody) at dilution of 1:500