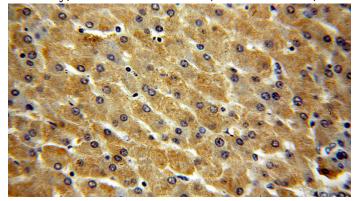

Immunohistochemical of paraffin-embedded human liver using Catalog No:117220(BPNT1 antibody) at dilution of 1:100 (under 10x lens)

Immunohistochemical of paraffin-embedded human liver using Catalog No:117220(BPNT1 antibody) at dilution of 1:100 (under 40x lens)