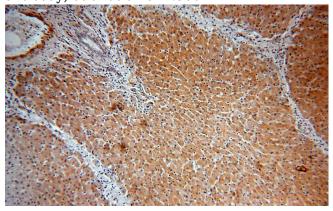

Immunohistochemical of paraffin-embedded human liver using Catalog No:117220(BPNT1 antibody) at dilution of 1:100 (under 10x lens)

Immunohistochemical of paraffin-embedded human liver using Catalog No:117220(BPNT1 antibody) at dilution of 1:100 (under 40x lens)