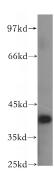

## **BPNT1** antibody

Catalog Number: 108573

**Product name** 

**BPNT1** antibody

**Specificity** 

human, mouse, rat; other species not tested.

Antibody description

BPNT1 Rabbit Polyclonal antibody. Positive IHC detected in human liver. Positive WB detected in HeLa cells, human kidney tissue. Observed molecular weight by Western-blot: 36-40kd

**Dilutions** 

Recommended Dilution:

WB: 1:500-1:5000

IHC: 1:20-1:200 **Validations** 

HeLa cells were subjected to SDS PAGE followed by western blot with Catalog No:117220(BPNT1 antibody) at dilution of 1:500