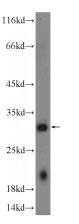

# **Antibody description**

C10orf58 Rabbit Polyclonal antibody. Positive WB detected in ROS1728 cells. Positive IF detected in ROS1728 cells. Observed molecular weight by Western-blot: 24-30 kDa

# Validations

ROS1728 cells were subjected to SDS PAGE followed by western blot with Catalog No:108565(C10orf58 Antibody) at dilution of

Immunofluorescent analysis of ROS1728 cells using Catalog No:108565(C10orf58 Antibody) at dilution of 1:50 and Alexa Fluor 488-congugated AffiniPure Goat Anti-Rabbit IgG(H+L)