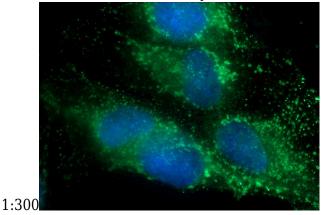

# Validations

ROS1728 cells were subjected to SDS PAGE followed by western blot with Catalog No:108565(C10orf58 Antibody) at dilution of

Immunofluorescent analysis of ROS1728 cells using Catalog No:108565(C10orf58 Antibody) at dilution of 1:50 and Alexa Fluor 488-congugated AffiniPure Goat Anti-Rabbit IgG(H+L)