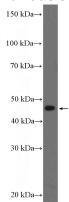

## **BZW2** antibody

Catalog Number: 108560

**Product name** 

BZW2 antibody

**Specificity** 

Human; other species not tested.

**Antibody description** 

BZW2 Rabbit Polyclonal antibody. Positive WB detected in HeLa cells. Observed molecular weight by Western-blot: 45-48 kDa

## **Validations**

HeLa cells were subjected to SDS PAGE followed by western blot with Catalog No:108560(BZW2 Antibody) at dilution of 1:1000