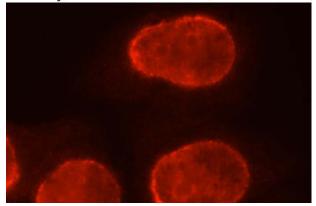

## **BXDC2** antibody

Catalog Number: 108558

antibody) at dilution of 1:100 (under 40x lens)

Immunofluorescent analysis of HepG2 cells, using BXDC2 antibody Catalog No:108558 at 1:25 dilution and Rhodamine-labeled goat anti-rabbit IgG (red).