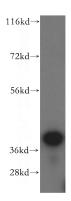

**Dilutions** 

Recommended Dilution:

WB: 1:500-1:5000

IHC: 1:20-1:200

IF: 1:10-1:100

**Validations** 

human liver tissue were subjected to SDS PAGE followed by western blot with Catalog No:108558(BXDC2 antibody) at dilution of 1:500