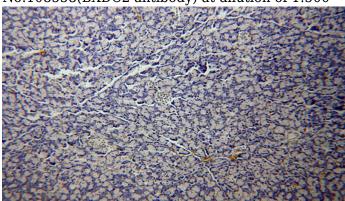

Immunohistochemical of paraffin-embedded human pancreas using Catalog No:108558(BXDC2 antibody) at dilution of 1:100 (under 10x lens)

Immunohistochemical of paraffin-embedded human pancreas using Catalog No:108558(BXDC2