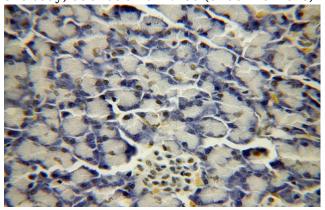

Immunohistochemical of paraffin-embedded human pancreas using Catalog No:108558(BXDC2 antibody) at dilution of 1:100 (under 10x lens)

Immunohistochemical of paraffin-embedded human pancreas using Catalog No:108558(BXDC2

## **BXDC2** antibody

Catalog Number: 108558

antibody) at dilution of 1:100 (under 40x lens)

Immunofluorescent analysis of HepG2 cells, using BXDC2 antibody Catalog No:108558 at 1:25 dilution and Rhodamine-labeled goat anti-rabbit IgG (red).