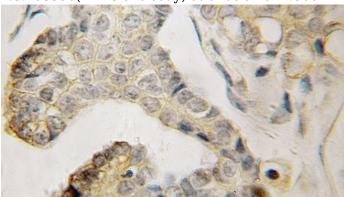

Immunohistochemical of paraffin-embedded human ovary tumor using Catalog No:108556(BVES antibody) at dilution of 1:100 (under 10x lens)