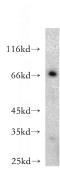

**Dilutions** 

Recommended Dilution:

WB: 1:200-1:2000 IHC: 1:20-1:200

**Validations** 

mouse skeletal muscle tissue were subjected to SDS PAGE followed by western blot with Catalog No:108556(BVES antibody) at dilution of 1:500