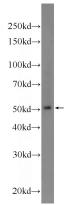

## **BTNL8** antibody

Catalog Number: 108550

**Product name** 

BTNL8 antibody

**Specificity** 

Human; other species not tested.

**Antibody description** 

BTNL8 Rabbit Polyclonal antibody. Positive WB detected in MCF-7 cells. Observed molecular weight by Western-blot: 50 kDa

## **Validations**

MCF-7 cells were subjected to SDS PAGE followed by western blot with Catalog No:108550(BTNL8 Antibody) at dilution of 1:600