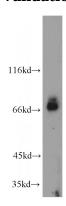

## BTN2A1 antibody

Catalog Number: 108545

**Product name** 

BTN2A1 antibody

**Specificity** 

Human; other species not tested.

**Antibody description** 

BTN2A1 Rabbit Polyclonal antibody. Positive WB detected in Jurkat cells, HeLa cells, MCF7 cells, mouse spleen tissue, rat spleen tissue. Observed molecular weight by Western-blot: 69kd

## **Validations**

Jurkat cells were subjected to SDS PAGE followed by western blot with Catalog No:108545(BTN2A1 antibody) at dilution of 1:600