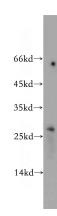

## **Antibody description**

BTG4 Rabbit Polyclonal antibody. Positive IHC detected in human ovary. Positive WB detected in HeLa cells, COLO 320 cells. Observed molecular weight by Western-blot: 26kd

#### **Dilutions**

Recommended Dilution:

WB: 1:200-1:2000

IHC: 1:20-1:200 **Validations** 

HeLa cells were subjected to SDS PAGE followed by western blot with Catalog No:108543(BTG4 antibody) at dilution of 1:500