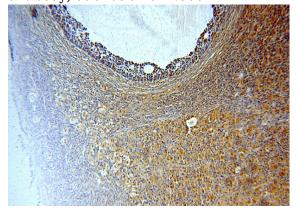

Immunohistochemical of paraffin-embedded human ovary using Catalog No:108543(BTG4 antibody) at dilution of 1:50 (under 10x lens)

Immunohistochemical of paraffin-embedded human ovary using Catalog No:108543(BTG4 antibody) at dilution of 1:50 (under 40x lens)