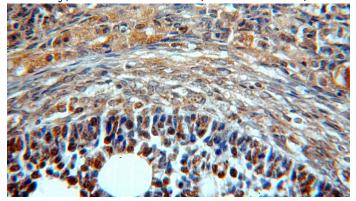

Immunohistochemical of paraffin-embedded human ovary using Catalog No:108543(BTG4 antibody) at dilution of 1:50 (under 10x lens)

Immunohistochemical of paraffin-embedded human ovary using Catalog No:108543(BTG4 antibody) at dilution of 1:50 (under 40x lens)