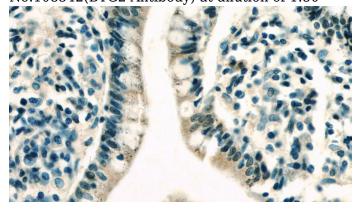

**Dilutions** 

Recommended Dilution:

WB: 1:500-1:5000

IHC: 1:20-1:200

**Validations** 

Immunohistochemistry of paraffin-embedded human small intestine slide using Catalog No:108542(BTG2 Antibody) at dilution of 1:50

Immunohistochemistry of paraffin-embedded human small intestine slide using Catalog No:108542(BTG2 Antibody) at dilution of 1:50

Transfected HEK-293 cells were subjected to SDS PAGE followed by western blot with Catalog