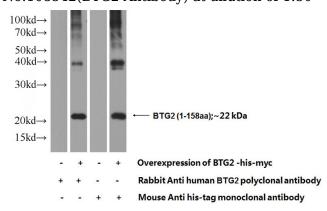

Immunohistochemistry of paraffin-embedded human small intestine slide using Catalog No:108542(BTG2 Antibody) at dilution of 1:50

Transfected HEK-293 cells were subjected to SDS PAGE followed by western blot with Catalog

## $BTG2\ antibody$

Catalog Number: 108542

No:108542(BTG2 Antibody) at dilution of 1:1000