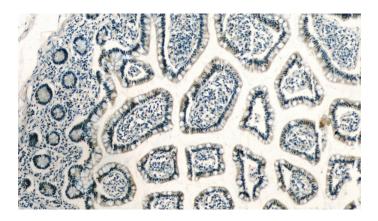

**Dilutions** 

Recommended Dilution:

WB: 1:500-1:5000

IHC: 1:20-1:200

**Validations** 

Immunohistochemistry of paraffin-embedded human small intestine slide using Catalog No:108542(BTG2 Antibody) at dilution of 1:50

Immunohistochemistry of paraffin-embedded human small intestine slide using Catalog No:108542(BTG2 Antibody) at dilution of 1:50

Transfected HEK-293 cells were subjected to SDS PAGE followed by western blot with Catalog