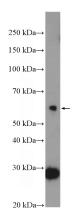

**Dilutions** 

Recommended Dilution:

WB: 1:200-1:1000

IP: 1:200-1:1000 **Validations** 

HepG2 cells were subjected to SDS PAGE followed by western blot with Catalog No:108537(BTBD6 Antibody) at dilution of 1:300