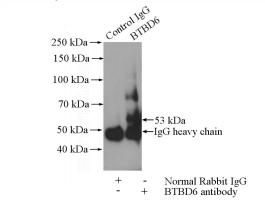

IP Result of anti-BTBD6 (IP:Catalog No:108537, 4ug; Detection:Catalog No:108537 1:300) with Y79 cells lysate 800ug.