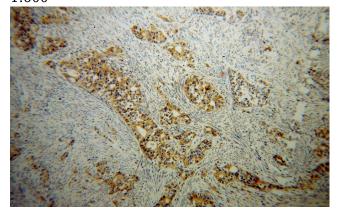

### **Validations**

human heart tissue were subjected to SDS PAGE followed by western blot with Catalog No:117090(B3GALTL antibody) at dilution of 1:600

Immunohistochemical of paraffin-embedded human endometrial cancer using Catalog No:117090(B3GALTL antibody) at dilution of 1:50 (under 10x lens)

Immunohistochemical of paraffin-embedded