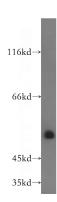

## **Antibody description**

B3GALTL Rabbit Polyclonal antibody. Positive IHC detected in human endometrial cancer. Positive WB detected in human heart tissue, mouse skeletal muscle tissue. Observed molecular weight by Western-blot: 57kd

### **Validations**

human heart tissue were subjected to SDS PAGE followed by western blot with Catalog No:117090(B3GALTL antibody) at dilution of 1:600

Immunohistochemical of paraffin-embedded human endometrial cancer using Catalog No:117090(B3GALTL antibody) at dilution of 1:50 (under 10x lens)