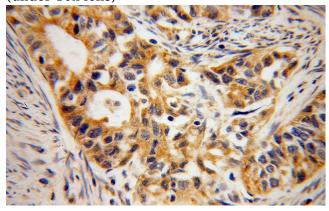

# **B3GALTL** antibody

Catalog Number: 108529

human endometrial cancer using Catalog

No:117090(B3GALTL antibody) at dilution of 1:50 (under 40x lens)