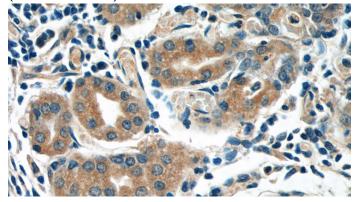

Immunohistochemistry of paraffin-embedded human stomach tissue slide using Catalog No:117083(AZI2 Antibody) at dilution of 1:50

# **AZI2** antibody

Catalog Number: 108522

(under 40x lens)