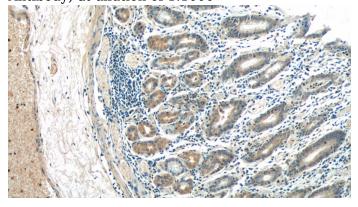

#### **Validations**

HepG2 cells were subjected to SDS PAGE followed by western blot with Catalog No:117083(AZI2 Antibody) at dilution of 1:1000

Immunohistochemistry of paraffin-embedded human stomach tissue slide using Catalog No:117083(AZI2 Antibody) at dilution of 1:50 (under 10x lens)

Immunohistochemistry of paraffin-embedded human stomach tissue slide using Catalog No:117083(AZI2 Antibody) at dilution of 1:50