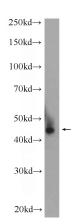

# **Antibody description**

AZI2 Rabbit Polyclonal antibody. Positive WB detected in HepG2 cells. Positive IHC detected in human stomach tissue, human pancreas tissue, human testis tissue. Observed molecular weight by Western-blot: 45 kDa

#### **Validations**

HepG2 cells were subjected to SDS PAGE followed by western blot with Catalog No:117083(AZI2 Antibody) at dilution of 1:1000

Immunohistochemistry of paraffin-embedded human stomach tissue slide using Catalog No:117083(AZI2 Antibody) at dilution of 1:50 (under 10x lens)