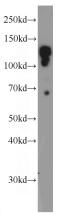

## Antibody description

AZI1 Rabbit Polyclonal antibody. Positive WB detected in mouse testis tissue. Positive IF detected in HeLa cells. Observed molecular weight by Western-blot: 131 kDa

## IF: 1:20-1:200 Validations

mouse testis tissue were subjected to SDS PAGE followed by western blot with Catalog No:117082(AZI1 Antibody) at dilution of 1:1000

Immunofluorescent analysis of HeLa cells using Catalog No:117082(AZI1 Antibody) at dilution of 1:50 and Alexa Fluor 488-congugated AffiniPure Goat Anti-Rabbit IgG(H+L)