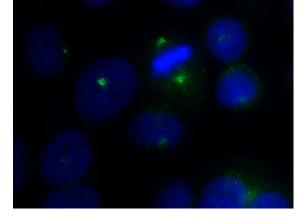

## Antibody description

AZI1 Rabbit Polyclonal antibody. Positive WB detected in mouse testis tissue. Positive IF detected in HeLa cells. Observed molecular weight by Western-blot: 131 kDa

## IF: 1:20-1:200 Validations

mouse testis tissue were subjected to SDS PAGE followed by western blot with Catalog No:117082(AZI1 Antibody) at dilution of 1:1000

Immunofluorescent analysis of HeLa cells using Catalog No:117082(AZI1 Antibody) at dilution of 1:50 and Alexa Fluor 488-congugated AffiniPure Goat Anti-Rabbit IgG(H+L)