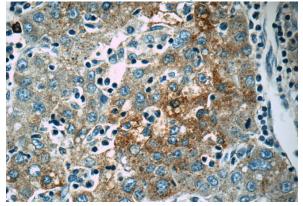

# Autotaxin antibody

Catalog Number: 108513

Immunohistochemistry of paraffin-embedded human small intestine tissue slide using Catalog No:117074(ENPP2 Antibody) at dilution of 1:50

Immunohistochemistry of paraffin-embedded human liver cancer tissue slide using Catalog No:117074(ENPP2 Antibody) at dilution of 1:50 (under 40x lens)