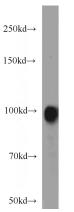

#### Antibody description

Autotaxin Rabbit Polyclonal antibody. Positive IP detected in mouse brain tissue. Positive WB detected in mouse brain tissue, human placenta tissue, rat brain tissue. Positive IHC detected in human liver cancer tissue, human small intestine tissue. Observed molecular weight by Westernblot: 100-110kd

### Validations

mouse brain tissue were subjected to SDS PAGE followed by western blot with Catalog No:117074(ENPP2 antibody) at dilution of 1:500

IP Result of anti-ENPP2 (IP:Catalog No:117074, 5ug; Detection:Catalog No:117074 1:500) with mouse brain tissue lysate 4000ug.