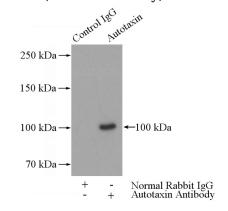

### Validations

mouse brain tissue were subjected to SDS PAGE followed by western blot with Catalog No:117074(ENPP2 antibody) at dilution of 1:500

IP Result of anti-ENPP2 (IP:Catalog No:117074, 5ug; Detection:Catalog No:117074 1:500) with mouse brain tissue lysate 4000ug.