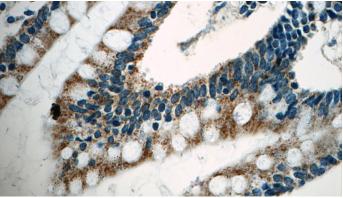

# Autotaxin antibody

Catalog Number: 108513

Immunohistochemistry of paraffin-embedded human small intestine tissue slide using Catalog No:117074(ENPP2 Antibody) at dilution of 1:50

Immunohistochemistry of paraffin-embedded human liver cancer tissue slide using Catalog No:117074(ENPP2 Antibody) at dilution of 1:50 (under 40x lens)