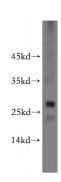

## **BIN3** antibody

Catalog Number: 108504

Product name

BIN3 antibody

**Specificity** 

human, mouse, rat; other species not tested.

**Antibody description** 

BIN3 Rabbit Polyclonal antibody. Positive WB detected in Jurkat cells, HEK-293 cells, A375 cells, HeLa cells, mouse testis tissue. Observed molecular weight by Western-blot: 25kd

**Dilutions** 

Recommended Dilution:

WB: 1:200-1:2000

**Validations** 

Jurkat cells were subjected to SDS PAGE followed by western blot with Catalog No:117149(BIN3 antibody) at dilution of 1:500