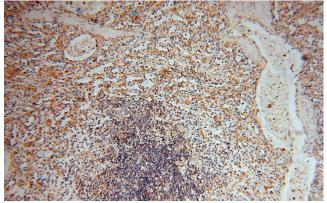

# Validations

human kidney tissue were subjected to SDS PAGE followed by western blot with Catalog No:117140(BHMT antibody) at dilution of 1:2000

Immunohistochemical of paraffin-embedded human spleen using Catalog No:117140(BHMT antibody) at dilution of 1:100 (under 10x lens)