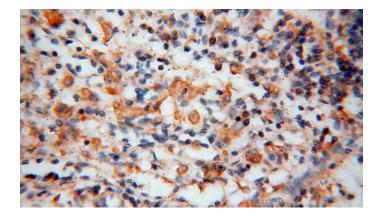

# **BHMT** antibody

Immunohistochemical of paraffin-embedded human spleen using Catalog No:117140(BHMT antibody) at dilution of 1:100 (under 40x lens)

IP Result of anti-BHMT (IP:Catalog No:117140, 4ug; Detection:Catalog No:117140 1:1000) with mouse kidney tissue lysate 4400ug.