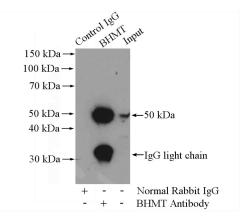

# Validations

human kidney tissue were subjected to SDS PAGE followed by western blot with Catalog No:117140(BHMT antibody) at dilution of 1:2000

Immunohistochemical of paraffin-embedded human spleen using Catalog No:117140(BHMT antibody) at dilution of 1:100 (under 10x lens)