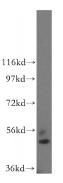

### Antibody description

BHMT Rabbit Polyclonal antibody. Positive WB detected in human kidney tissue, L02 cells. Positive IP detected in mouse kidney tissue. Positive IHC detected in human spleen tissue, human heart tissue, human lung tissue, human ovary tissue, human placenta tissue, human skin tissue. Observed molecular weight by Westernblot: 50kd

# Validations

human kidney tissue were subjected to SDS PAGE followed by western blot with Catalog No:117140(BHMT antibody) at dilution of 1:2000

Immunohistochemical of paraffin-embedded human spleen using Catalog No:117140(BHMT antibody) at dilution of 1:100 (under 10x lens)