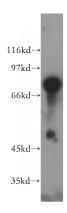

## **BHLHE41** antibody

Catalog Number: 108494

**Product name** 

BHLHE41 antibody

**Specificity** 

Human, Mouse, Rat; other species not tested.

**Antibody description** 

BHLHE41 Rabbit Polyclonal antibody. Positive WB detected in mouse brain tissue, human heart tissue, mouse testis tissue. Positive IP detected in mouse brain tissue. Observed molecular weight by Western-blot: 51 kDa,75 kDa

## **Validations**

mouse brain tissue were subjected to SDS PAGE followed by western blot with Catalog No:117139(BHLHE41 antibody) at dilution of

IP Result of anti-BHLHE41 (IP:Catalog No:117139, 4ug; Detection:Catalog No:117139 1:1000) with mouse brain tissue lysate 3440ug.