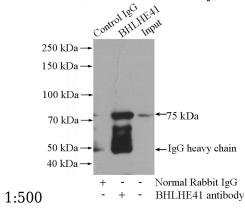

## **BHLHE41** antibody

Catalog Number: 108494

**Product name** 

BHLHE41 antibody

**Specificity** 

Human, Mouse, Rat; other species not tested.

**Antibody description** 

BHLHE41 Rabbit Polyclonal antibody. Positive WB detected in mouse brain tissue, human heart tissue, mouse testis tissue. Positive IP detected in mouse brain tissue. Observed molecular weight by Western-blot: 51 kDa,75 kDa

## **Validations**

mouse brain tissue were subjected to SDS PAGE followed by western blot with Catalog No:117139(BHLHE41 antibody) at dilution of

IP Result of anti-BHLHE41 (IP:Catalog No:117139, 4ug; Detection:Catalog No:117139 1:1000) with mouse brain tissue lysate 3440ug.