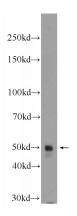

## **BHLHE40** antibody

Catalog Number: 108493

**Product name** 

BHLHE40 antibody

**Specificity** 

Human, Mouse, Rat; other species not tested.

**Antibody description** 

BHLHE40 Rabbit Polyclonal antibody. Positive IP detected in SGC-7901 cells. Positive WB detected in SGC-7901 cells. Observed molecular weight by Western-blot: 46-50 kDa

**Dilutions** 

Recommended Dilution:

WB: 1:200-1:2000

IP: 1:200-1:2000 **Validations** 

SGC-7901 cells were subjected to SDS PAGE followed by western blot with Catalog No:117138(BHLHE40 Antibody) at dilution of