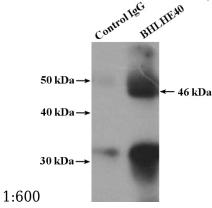

IP Result of anti-BHLHE40 (IP:Catalog No:117138, 4ug; Detection:Catalog No:117138 1:600) with SGC-7901 cells lysate 2200ug.