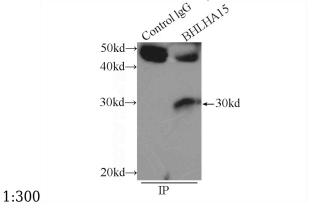

## **BHLHA15** antibody

Catalog Number: 108491

Product name

BHLHA15 antibody

**Specificity** 

Human, Mouse, Rat; other species not tested.

**Antibody description** 

BHLHA15 Rabbit Polyclonal antibody. Positive IP detected in mouse liver tissue. Positive WB detected in mouse liver tissue, rat pancreas tissue. Observed molecular weight by Western-blot: 30 kDa

## **Validations**

mouse liver tissue were subjected to SDS PAGE followed by western blot with Catalog No:117136(BHLHA15 Antibody) at dilution of

IP Result of anti-BHLHA15 (IP:Catalog No:117136, 3ug; Detection:Catalog No:117136 1:300) with mouse liver tissue lysate 6800ug.