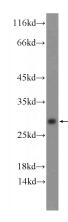

## **BHLHA15** antibody

Catalog Number: 108491

Product name

BHLHA15 antibody

**Specificity** 

Human, Mouse, Rat; other species not tested.

**Antibody description** 

BHLHA15 Rabbit Polyclonal antibody. Positive IP detected in mouse liver tissue. Positive WB detected in mouse liver tissue, rat pancreas tissue. Observed molecular weight by Western-blot: 30 kDa

## **Validations**

mouse liver tissue were subjected to SDS PAGE followed by western blot with Catalog No:117136(BHLHA15 Antibody) at dilution of

IP Result of anti-BHLHA15 (IP:Catalog No:117136, 3ug; Detection:Catalog No:117136 1:300) with mouse liver tissue lysate 6800ug.