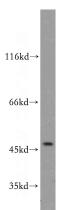

#### Antibody description

Beta sarcoglycan Rabbit Polyclonal antibody. Positive WB detected in MCF7 cells, human placenta tissue, mouse heart tissue, mouse pancreas tissue. Observed molecular weight by Western-blot: 45-48kd

### Dilutions

**Recommended Dilution:** 

WB: 1:200-1:2000 Validations

MCF7 cells were subjected to SDS PAGE followed by western blot with Catalog No:117128(SGCB antibody) at dilution of 1:300