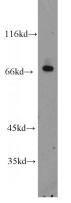

### Antibody description

Beta galactosidase Rabbit Polyclonal antibody. Positive WB detected in SH-SY5Y cells. Positive IF detected in Hela cells. Observed molecular weight by Western-blot: 67 kDa

### SH-SY5Y cells were subjected to SDS PAGE followed by western blot with Catalog No:117127(GLB1 antibody) at dilution of 1:400

Immunofluorescent analysis of Hela cells, using GLB1 antibody Catalog No:117127 at 1:25 dilution and Rhodamine-labeled goat anti-rabbit IgG (red).