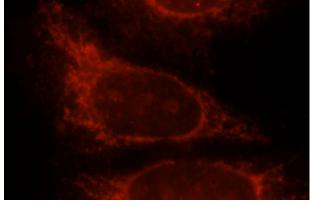

### Antibody description

Beta galactosidase Rabbit Polyclonal antibody. Positive WB detected in SH-SY5Y cells. Positive IF detected in Hela cells. Observed molecular weight by Western-blot: 67 kDa

### SH-SY5Y cells were subjected to SDS PAGE followed by western blot with Catalog No:117127(GLB1 antibody) at dilution of 1:400

Immunofluorescent analysis of Hela cells, using GLB1 antibody Catalog No:117127 at 1:25 dilution and Rhodamine-labeled goat anti-rabbit IgG (red).