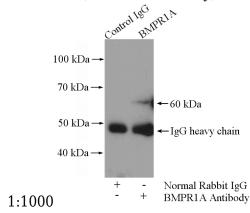

IP Result of anti-BMPR1A (IP:Catalog No:117202, 4ug; Detection:Catalog No:117202 1:500) with HEK-293 cells lysate 2000ug.

Immunofluorescent analysis of HeLa cells using