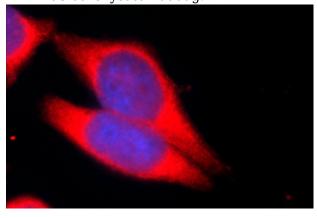

IP Result of anti-BMPR1A (IP:Catalog No:117202, 4ug; Detection:Catalog No:117202 1:500) with HEK-293 cells lysate 2000ug.

Immunofluorescent analysis of HeLa cells using

## **BMPR1A** antibody

Catalog Number: 108467

Catalog No:117202(BMPR1A Antibody) at dilution

of 1:25 and Alexa Fluor 594-congugated AffiniPure Goat Anti-Rabbit IgG(H+L)