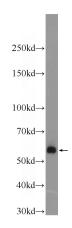

**Dilutions** 

Recommended Dilution:

WB: 1:500-1:5000

IP: 1:200-1:2000

IF: 1:10-1:100

**Validations** 

human skeletal muscle tissue were subjected to SDS PAGE followed by western blot with Catalog No:117202(BMPR1A Antibody) at dilution of