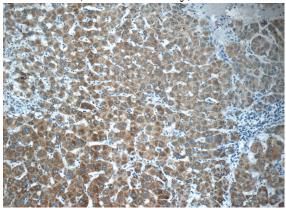

#### **Validations**

Transfected HEK-293 cells were subjected to SDS PAGE followed by western blot with Catalog No:117201(BMP9 Antibody) at dilution of 1:1000

Immunohistochemistry of paraffin-embedded human hepatocirrhosis tissue slide using Catalog No:117201(BMP9 Antibody) at dilution of 1:50 (under 10x lens)