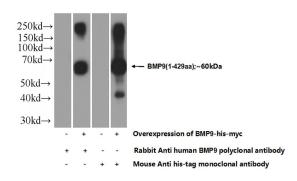

#### **Validations**

Transfected HEK-293 cells were subjected to SDS PAGE followed by western blot with Catalog No:117201(BMP9 Antibody) at dilution of 1:1000

Immunohistochemistry of paraffin-embedded human hepatocirrhosis tissue slide using Catalog No:117201(BMP9 Antibody) at dilution of 1:50 (under 10x lens)