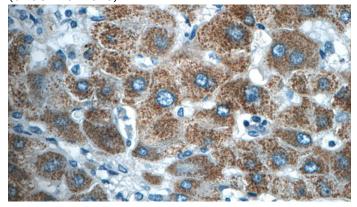

Immunohistochemistry of paraffin-embedded human hepatocirrhosis tissue slide using Catalog No:117201(BMP9 Antibody) at dilution of 1:50 (under 40x lens)