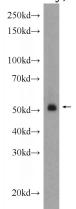

mouse heart tissue were subjected to SDS PAGE followed by western blot with Catalog No:117198(BMP4 Antibody) at dilution of 1:300