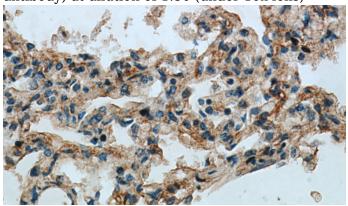

## **Validations**

Immunohistochemical of paraffin-embedded human lung using Catalog No:117198(BMP4 antibody) at dilution of 1:50 (under 10x lens)

Immunohistochemical of paraffin-embedded human lung using Catalog No:117198(BMP4 antibody) at dilution of 1:50 (under 40x lens)