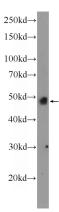

## **BMP4** antibody

Catalog Number: 108463

rat heart tissue were subjected to SDS PAGE followed by western blot with Catalog No:117198(BMP4 Antibody) at dilution of 1:600