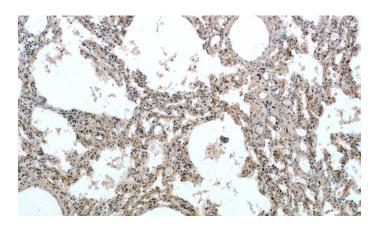

## **Validations**

Immunohistochemical of paraffin-embedded human lung using Catalog No:117198(BMP4 antibody) at dilution of 1:50 (under 10x lens)

Immunohistochemical of paraffin-embedded human lung using Catalog No:117198(BMP4 antibody) at dilution of 1:50 (under 40x lens)