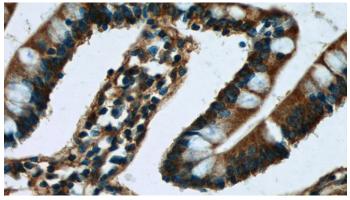

#### **Validations**

Immunohistochemistry of paraffin-embedded human small intestine tissue slide using Catalog No:117196(BMP2 Antibody) at dilution of 1:50 (under 10x lens)

Immunohistochemistry of paraffin-embedded human small intestine tissue slide using Catalog No:117196(BMP2 Antibody) at dilution of 1:50