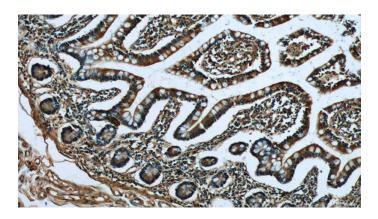

#### **Validations**

Immunohistochemistry of paraffin-embedded human small intestine tissue slide using Catalog No:117196(BMP2 Antibody) at dilution of 1:50 (under 10x lens)

Immunohistochemistry of paraffin-embedded human small intestine tissue slide using Catalog No:117196(BMP2 Antibody) at dilution of 1:50