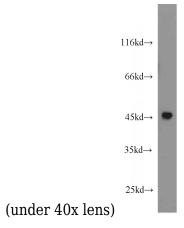

# **BMP2** antibody

Catalog Number: 108461

HeLa cells were subjected to SDS PAGE followed by western blot with Catalog No:117196(BMP2 antibody) at dilution of 1:1000

Immunofluorescent analysis of (-20oc Ethanol) fixed HeLa cells using Catalog No:117196(BMP2 Antibody) at dilution of 1:50 and Alexa Fluor 488-congugated AffiniPure Goat Anti-Rabbit IgG(H+L)