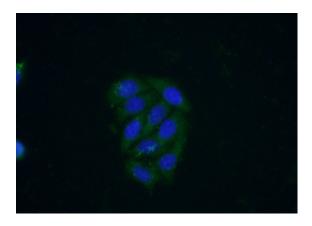

# **BMP2** antibody

Catalog Number: 108461

HeLa cells were subjected to SDS PAGE followed by western blot with Catalog No:117196(BMP2 antibody) at dilution of 1:1000

Immunofluorescent analysis of (-20oc Ethanol) fixed HeLa cells using Catalog No:117196(BMP2 Antibody) at dilution of 1:50 and Alexa Fluor 488-congugated AffiniPure Goat Anti-Rabbit IgG(H+L)