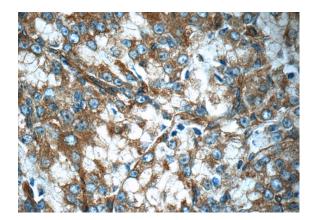

# **BMP15** antibody

Catalog Number: 108460

Immunohistochemistry of paraffin-embedded human prostate cancer slide using Catalog No:117195(BMP15 Antibody) at dilution of 1:50 (under 40x lens)