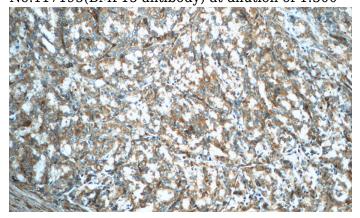

Immunohistochemistry of paraffin-embedded human prostate cancer slide using Catalog No:117195(BMP15 Antibody) at dilution of 1:50 (under 10x lens)