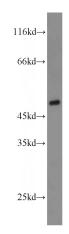

#### **Validations**

A2780 cells were subjected to SDS PAGE followed by western blot with Catalog No:117195(BMP15

antibody) at dilution of 1:300

mouse ovary tissue were subjected to SDS PAGE followed by western blot with Catalog No:117195(BMP15 antibody) at dilution of 1:300