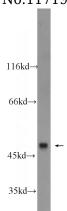

## **BMP10** antibody

Catalog Number: 108459

Product name

BMP10 antibody

**Specificity** 

Human; other species not tested.

**Antibody description** 

BMP10 Rabbit Polyclonal antibody. Positive WB detected in HEK-293 cells, MCF7 cells. Observed molecular weight by Western-blot: 48 kDa

**Dilutions** 

Recommended Dilution:

WB: 1:200-1:2000

**Validations** 

MCF7 cells were subjected to SDS PAGE followed by western blot with Catalog No:117194(BMP10

antibody) at dilution of 1:600

HEK-293 cells were subjected to SDS PAGE followed by western blot with Catalog No:117194(BMP10 antibody) at dilution of 1:600