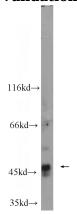

## **BMP10** antibody

Catalog Number: 108459

Product name

BMP10 antibody

**Specificity** 

Human; other species not tested.

**Antibody description** 

BMP10 Rabbit Polyclonal antibody. Positive WB detected in HEK-293 cells, MCF7 cells. Observed molecular weight by Western-blot: 48 kDa

**Dilutions** 

Recommended Dilution:

WB: 1:200-1:2000

**Validations** 

MCF7 cells were subjected to SDS PAGE followed by western blot with Catalog No:117194(BMP10

antibody) at dilution of 1:600

HEK-293 cells were subjected to SDS PAGE followed by western blot with Catalog No:117194(BMP10 antibody) at dilution of 1:600