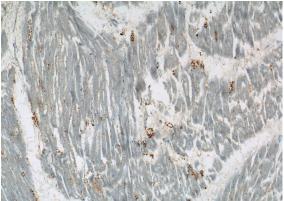

# Antibody description

BLVRB Rabbit Polyclonal antibody. Positive WB detected in HepG2 cells, HeLa cells, human liver tissue, rat liver tissue. Positive IHC detected in human heart tissue, human liver tissue. Observed molecular weight by Western-blot: 22-27 kDa

# Validations

HepG2 cells were subjected to SDS PAGE followed by western blot with Catalog No:117191(BLVRB antibody) at dilution of 1:500

Immunohistochemistry of paraffin-embedded human heart tissue slide using Catalog No:117191(BLVRB Antibody) at dilution of 1:50 (under 10x lens)

Immunohistochemistry of paraffin-embedded human heart tissue slide using Catalog

# **BLVRB** antibody

Catalog Number: 108456

No:117191(BLVRB Antibody) at dilution of 1:50

(under 40x lens)