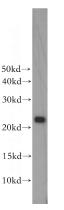

# Antibody description

BLVRB Rabbit Polyclonal antibody. Positive WB detected in HepG2 cells, HeLa cells, human liver tissue, rat liver tissue. Positive IHC detected in human heart tissue, human liver tissue. Observed molecular weight by Western-blot: 22-27 kDa

# Validations

HepG2 cells were subjected to SDS PAGE followed by western blot with Catalog No:117191(BLVRB antibody) at dilution of 1:500

Immunohistochemistry of paraffin-embedded human heart tissue slide using Catalog No:117191(BLVRB Antibody) at dilution of 1:50 (under 10x lens)

Immunohistochemistry of paraffin-embedded human heart tissue slide using Catalog