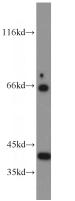

## Antibody description

BLVRA Rabbit Polyclonal antibody. Positive WB detected in human brain tissue, L02 cells, mouse liver tissue. Positive IHC detected in human prostate cancer tissue, human pancreas tissue. Observed molecular weight by Western-blot: 37-40 kDa, 66 kDa

## Validations

human brain tissue were subjected to SDS PAGE followed by western blot with Catalog No:117190(BLVRA antibody) at dilution of 1:300

Immunohistochemical of paraffin-embedded human prostate cancer using Catalog No:117190(BLVRA antibody) at dilution of 1:100 (under 10x lens)