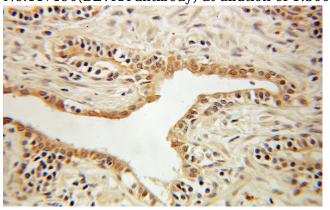

## Antibody description

BLVRA Rabbit Polyclonal antibody. Positive WB detected in human brain tissue, L02 cells, mouse liver tissue. Positive IHC detected in human prostate cancer tissue, human pancreas tissue. Observed molecular weight by Western-blot: 37-40 kDa, 66 kDa

## Validations

human brain tissue were subjected to SDS PAGE followed by western blot with Catalog No:117190(BLVRA antibody) at dilution of 1:300

Immunohistochemical of paraffin-embedded human prostate cancer using Catalog No:117190(BLVRA antibody) at dilution of 1:100 (under 10x lens)