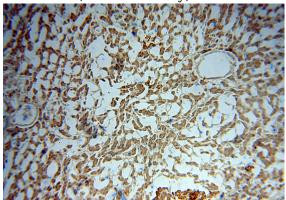

Immunohistochemical of paraffin-embedded human liver using Catalog No:117112(BDH1 antibody) at dilution of 1:50 (under 10x lens)