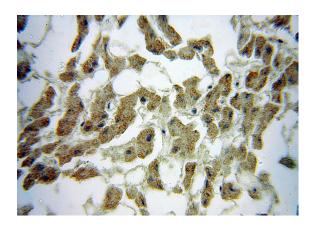

## **BDH1** antibody

Catalog Number: 108439

Immunohistochemical of paraffin-embedded human liver using Catalog No:117112(BDH1 antibody) at dilution of 1:50 (under 40x lens)

IP Result of anti-BDH1 (IP:Catalog No:117112, 4ug; Detection:Catalog No:117112 1:300) with mouse liver tissue lysate 4000ug.