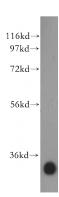

**Dilutions** 

Recommended Dilution:

WB: 1:500-1:5000

IP: 1:200-1:1000

IHC: 1:20-1:200

**Validations** 

human liver tissue were subjected to SDS PAGE followed by western blot with Catalog No:117112(BDH1 antibody) at dilution of 1:500