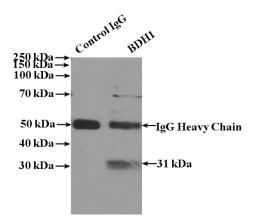

## **BDH1** antibody

Catalog Number: 108439

Immunohistochemical of paraffin-embedded human liver using Catalog No:117112(BDH1 antibody) at dilution of 1:50 (under 40x lens)

IP Result of anti-BDH1 (IP:Catalog No:117112, 4ug; Detection:Catalog No:117112 1:300) with mouse liver tissue lysate 4000ug.