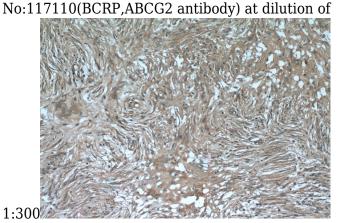

### Validations

mouse brain tissue were subjected to SDS PAGE followed by western blot with Catalog

Immunohistochemistry of paraffin-embedded human meningioma tissue slide using Catalog No:117110(BCRP,ABCG2 Antibody) at dilution of 1:50 (under 10x lens)

Immunohistochemistry of paraffin-embedded human meningioma tissue slide using Catalog No:117110(BCRP,ABCG2 Antibody) at dilution of