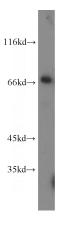

#### Antibody description

BCRP/ABCG2 Rabbit Polyclonal antibody. Positive WB detected in mouse brain tissue. Positive IHC detected in human meningioma tissue, human gliomas tissue. Observed molecular weight by Western-blot: 60-70 kDa

### Validations

mouse brain tissue were subjected to SDS PAGE followed by western blot with Catalog

Immunohistochemistry of paraffin-embedded human meningioma tissue slide using Catalog No:117110(BCRP,ABCG2 Antibody) at dilution of 1:50 (under 10x lens)