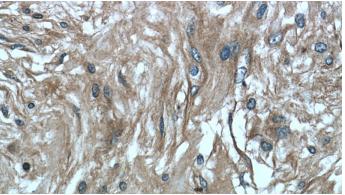

Immunohistochemistry of paraffin-embedded human meningioma tissue slide using Catalog No:117110(BCRP,ABCG2 Antibody) at dilution of

# BCRP/ABCG2 antibody

Catalog Number: 108437

1:50 (under 40x lens)