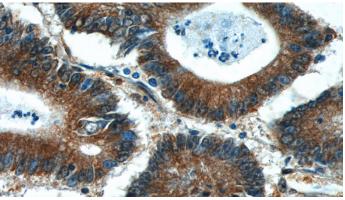

Immunohistochemistry of paraffin-embedded human colon cancer tissue slide using Catalog No:117103(BCL7B Antibody) at dilution of 1:50

## **BCL7B** antibody

Catalog Number: 108430

(under 40x lens)