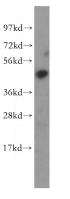

#### Antibody description

BCL7B Rabbit Polyclonal antibody. Positive WB detected in HeLa cells, human brain tissue. Positive IHC detected in human colon cancer tissue, human lung cancer tissue, human pancreas tissue. Observed molecular weight by Westernblot: 45 kDa

#### Validations

HeLa cells were subjected to SDS PAGE followed by western blot with Catalog No:117103(BCL7B antibody) at dilution of 1:400

Immunohistochemistry of paraffin-embedded human colon cancer tissue slide using Catalog No:117103(BCL7B Antibody) at dilution of 1:50 (under 10x lens)