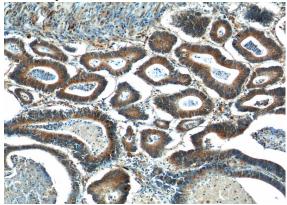

#### Validations

HeLa cells were subjected to SDS PAGE followed by western blot with Catalog No:117103(BCL7B antibody) at dilution of 1:400

Immunohistochemistry of paraffin-embedded human colon cancer tissue slide using Catalog No:117103(BCL7B Antibody) at dilution of 1:50 (under 10x lens)

Immunohistochemistry of paraffin-embedded human colon cancer tissue slide using Catalog No:117103(BCL7B Antibody) at dilution of 1:50